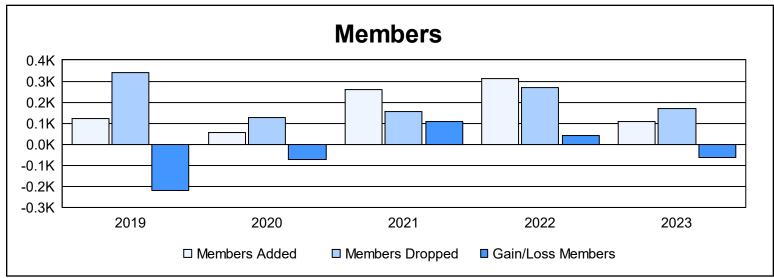

District F 1 As of June 2023 Cumulative

| Year      | New<br>Clubs | Dropped<br>Clubs | Gain/<br>Loss<br>Clubs | New<br>Members | Charter<br>Members | Reinstate<br>Members | Transfer<br>Members | Total<br>Member<br>Added | Total<br>Members<br>Dropped | Gain/<br>Loss<br>Members |
|-----------|--------------|------------------|------------------------|----------------|--------------------|----------------------|---------------------|--------------------------|-----------------------------|--------------------------|
| 2018-2019 | 0            | 6                | -6                     | 76             | 2                  | 39                   | 5                   | 122                      | 341                         | -219                     |
| 2019-2020 | 0            | 0                | 0                      | 44             | 0                  | 7                    | 3                   | 54                       | 128                         | -74                      |
| 2020-2021 | 4            | 0                | 4                      | 140            | 110                | 8                    | 1                   | 259                      | 153                         | 106                      |
| 2021-2022 | 1            | 3                | -2                     | 208            | 29                 | 57                   | 17                  | 311                      | 268                         | 43                       |
| 2022-2023 | 1            | 0                | 1                      | 76             | 26                 | 8                    | 0                   | 110                      | 171                         | -61                      |
| Average   | 1            | 2                | -1                     | 109            | 33                 | 24                   | 5                   | 171                      | 212                         | -41                      |