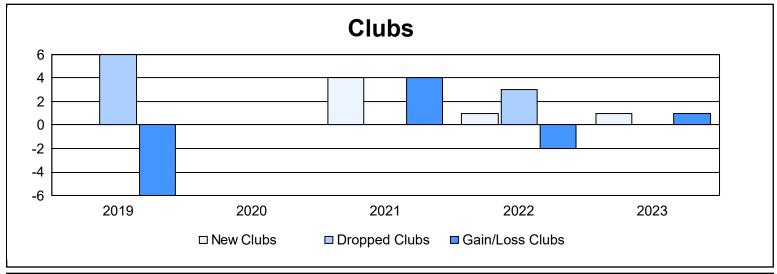

District F 1 As of June 2023 Cumulative

| Year      | New<br>Clubs | Dropped<br>Clubs | Gain/<br>Loss<br>Clubs | New<br>Members | Charter<br>Members | Reinstate<br>Members | Transfer<br>Members | Total<br>Member<br>Added | Total<br>Members<br>Dropped | Gain/<br>Loss<br>Members |
|-----------|--------------|------------------|------------------------|----------------|--------------------|----------------------|---------------------|--------------------------|-----------------------------|--------------------------|
| 2018-2019 | 0            | 6                | -6                     | 76             | 2                  | 39                   | 5                   | 122                      | 341                         | -219                     |
| 2019-2020 | 0            | 0                | 0                      | 44             | 0                  | 7                    | 3                   | 54                       | 128                         | -74                      |
| 2020-2021 | 4            | 0                | 4                      | 140            | 110                | 8                    | 1                   | 259                      | 153                         | 106                      |
| 2021-2022 | 1            | 3                | -2                     | 208            | 29                 | 57                   | 17                  | 311                      | 268                         | 43                       |
| 2022-2023 | 1            | 0                | 1                      | 76             | 26                 | 8                    | 0                   | 110                      | 171                         | -61                      |
| Average   | 1            | 2                | -1                     | 109            | 33                 | 24                   | 5                   | 171                      | 212                         | -41                      |